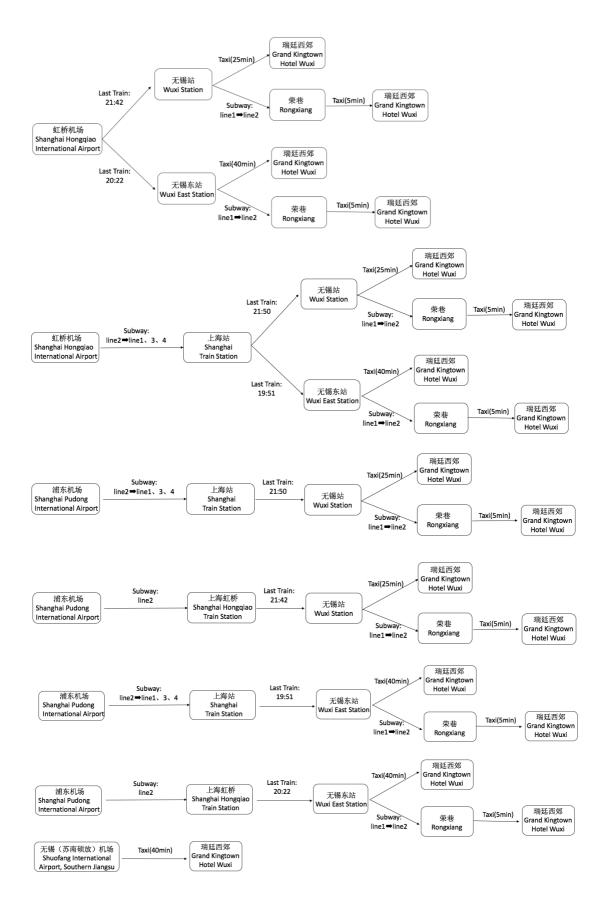

There are multiple train stations in Shanghai and Wuxi, please double check your destination station before leaving.

- There are inter-city trains between Shanghai and Wuxi every hour, see details at <a href="http://english.ctrip.com/trains/">http://english.ctrip.com/trains/</a>, and you can only book the train 30 days in advance.
- Here is the departure time for the last trains, which you may not want to miss.
  - Shanghai Hongqiao Train Station (上海虹桥) to Wuxi Train Station (无锡站) G7350(21: 42)
  - o Shanghai Hongqiao Train Station (上海虹桥)— Wuxi East Train Station (无锡东) G7596(20: 22)
  - o Shanghai Train Station (上海站)- Wuxi Train Station (无锡站) G7096(21: 50)
  - o Shanghai Train Station (上海站) Wuxi East Train Station(无锡东) G7300(19: 51)